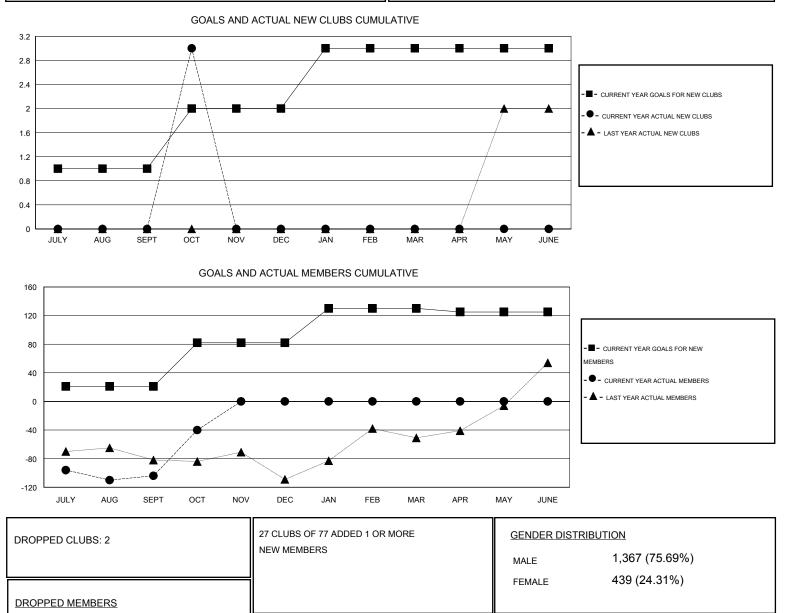

## LOCATION REP OF SRI LANKA

| Clubs                 |                  |           |                  |                  | Members               |                    |                                     |                    |                  |
|-----------------------|------------------|-----------|------------------|------------------|-----------------------|--------------------|-------------------------------------|--------------------|------------------|
| RESULTS FOR 2016-2017 |                  |           |                  |                  | RESULTS FOR 2016-2017 |                    |                                     |                    |                  |
| QUARTER               | NEW CLUB<br>GOAL | NEW CLUBS | DROPPED<br>CLUBS | NET<br>GAIN/LOSS | QUARTER               | NEW MEMBER<br>GOAL | CHARTER AND<br>NEW MEMBERS<br>ADDED | DROPPED<br>MEMBERS | NET<br>GAIN/LOSS |
| JULY/AUG/SEPT         | 1                | 0         | 1                | -1               | JULY/AUG/SEPT         | 21                 | 43                                  | 147                | -104             |
| OCT/NOV/DEC           | 1                | 3         | 1                | 2                | OCT/NOV/DEC           | 61                 | 92                                  | 28                 | 64               |
| JAN/FEB/MAR           | 1                | 0         | 0                | 0                | JAN/FEB/MAR           | 48                 | 0                                   | 0                  | 0                |
| APR/MAY/JUNE          | 0                | 0         | 0                | 0                | APR/MAY/JUNE          | -5                 | 0                                   | 0                  | 0                |